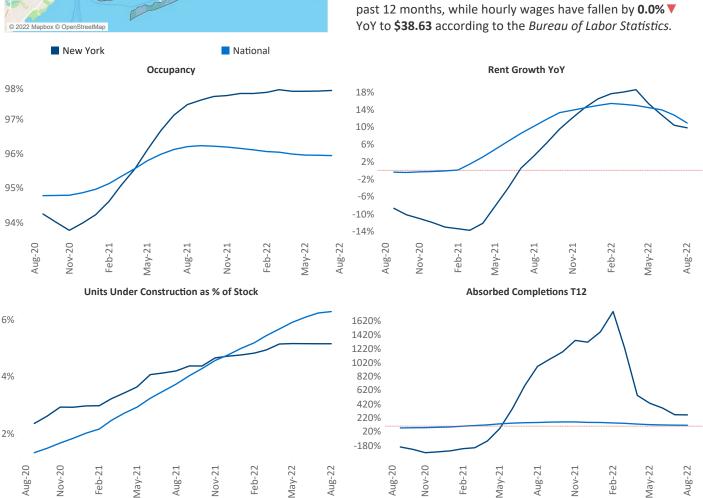

New York is the 3rd largest multifamily market with 583,429 completed units and 122,164 units in development, 30,085 of which have already broken ground.

New lease asking **rents** are at \$4,143, up 9.8% ▲ from the previous year placing New York at 68th overall in year-over-year rent growth.

Multifamily housing demand has been positive with **9,555** ▲ net units absorbed over the past twelve months. This is down -10,414 ▼ units from the previous year's gain of **19,969** ▲ absorbed units.

**Employment** in New York has grown by **5.2%** ▲ over the