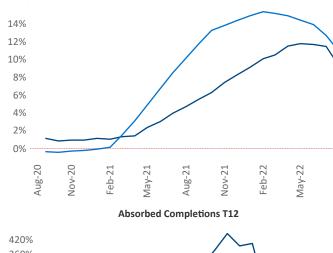

New lease asking **rents** are at \$1,213, up 9.3% ▲ from the previous year placing New Orleans at 77th overall in year-over-year rent growth.

Multifamily housing **demand** has been negative with -1,008 ▼ net units absorbed over the past twelve months. This is down -2,911 ▼ units from the previous year's gain of 1,903 ▲ absorbed units.