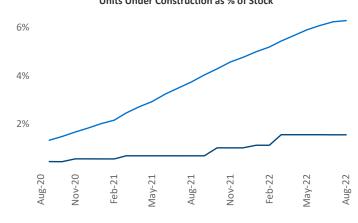

Contacts

Jeff Adler

Vice President

Liliana Malai Senior PPC Specialist <u>Liliana.Malai@yardi.com</u> New Orleans August 2022

**New Orleans** is the **65th** largest multifamily market with **62,004** completed units and **6,884** units in development, **963** of which have already broken ground.