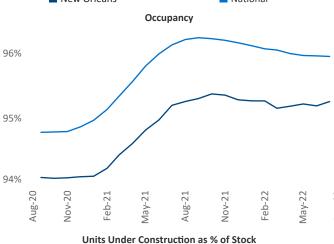

New lease asking **rents** are at \$1,213, up 9.3% ▲ from the previous year placing New Orleans at 77th overall in year-over-year rent growth.

Multifamily housing **demand** has been negative with -1,008 ▼ net units absorbed over the past twelve months. This is down -2,911 ▼ units from the previous year's gain of 1,903 ▲ absorbed units.

**Employment** in New Orleans has grown by **1.8%** ▲ over the past 12 months, while hourly wages have fallen by **-0.1%** ▼ YoY to **\$25.34** according to the *Bureau of Labor Statistics*.

**Rent Growth YoY** 