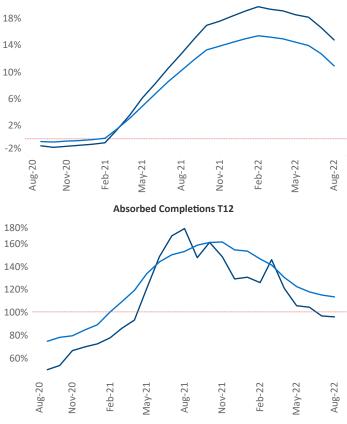

New lease asking **rents** are at **\$1,686**, up **14.8%** from the previous year placing Nashville at **9th** overall in year-over-year rent growth.

Multifamily housing **demand** has been positive with 6,642 ▲ net units absorbed over the past twelve months. This is down -1,115 ▼ units from the previous year's gain of 7,757 ▲ absorbed units.