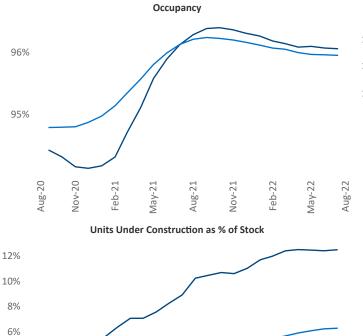

New lease asking **rents** are at **\$1,686**, up **14.8%** from the previous year placing Nashville at **9th** overall in year-over-year rent growth.

Multifamily housing **demand** has been positive with 6,642 ▲ net units absorbed over the past twelve months. This is down -1,115 ▼ units from the previous year's gain of 7,757 ▲ absorbed units.

**Employment** in Nashville has grown by **4.9%** ▲ over the past 12 months, while hourly wages have risen by **4.0%** ▲ YoY to **\$31.65** according to the *Bureau of Labor Statistics*.

Rent Growth YoY