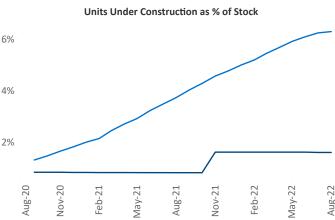

Contacts

Jeff Adler Vice President Jeff.Adler@yardi.com Liliana Malai Senior PPC Specialist Liliana.Malai@yardi.com Mobile August 2022

**Mobile** is the **94th** largest multifamily market with **34,277** completed units and **3,259** units in development, **555** of which have already broken ground.