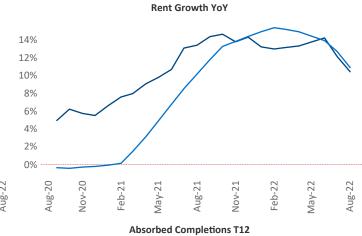

New lease asking **rents** are at \$1,185, up 10.4% ▲ from the previous year placing Mobile at 59th overall in year-over-year rent growth.

Multifamily housing **demand** has been positive with **382** ▲ net units absorbed over the past twelve months. This is down **-816** ▼ units from the previous year's gain of **1,198** ▲ absorbed units.