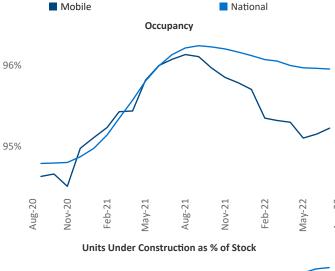

ice President Jeff.Adler@yardi.com Liliana Malai Senior PPC Specialist Liliana.Malai@yardi.com Mobile August 2022

**Mobile** is the **94th** largest multifamily market with **34,277** completed units and **3,259** units in development, **555** of which have already broken ground.

New lease asking **rents** are at \$1,185, up 10.4% ▲ from the previous year placing Mobile at 59th overall in year-over-year rent growth.

Multifamily housing **demand** has been positive with **382** ▲ net units absorbed over the past twelve months. This is down **-816** ▼ units from the previous year's gain of **1,198** ▲ absorbed units.

Employment in Mobile has grown by 1.3% ▲ over the past 12 months, while hourly wages have fallen by -2.0% ▼ YoY to \$27.12 according to the *Bureau of Labor Statistics*.











## **DISCLAIMER**

ALTHOUGH EVERY EFFORT IS MADE TO ENSURE THE ACCURACY, TIMELINESS AND COMPLETENESS OF THE INFORMATION PROVIDED IN THIS PUBLICATION, THE INFORMATION IS PROVIDED "AS IS" AND YARDI MATRIX DOES NOT GUARANTEE, WARRANT, REPRESENT OR UNDERTAKE THAT THE INFORMATION PROVIDED IS CORRECT, ACCURATE, CURRENT OR COMPLETE. YARDI MATRIX IS NOT LIABLE FOR ANY LOSS, CLAIM, OR DEMAND ARISING DIRECTLY OR INDIRECTLY FROM ANY USE OR RELIANCE UPON THE INFORMATION CONTAINED HEREIN.

## **COPYRIGHT NOTICE**

This document, publication and/or presentation (collectively, 'document') is protected by copyright, trademark and other intellectual property laws. Use of this document is subject to the terms and conditions of Yardi Systems, Inc. dba Yardi Matrix's Terms of Use <a href="http://www.y