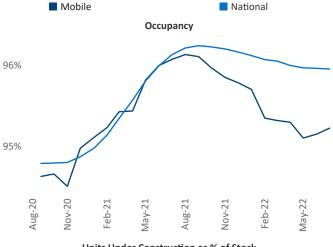

New lease asking **rents** are at \$1,185, up 10.4% ▲ from the previous year placing Mobile at 59th overall in year-over-year rent growth.

Multifamily housing **demand** has been positive with **382** ▲ net units absorbed over the past twelve months. This is down **-816** ▼ units from the previous year's gain of **1,198** ▲ absorbed units.