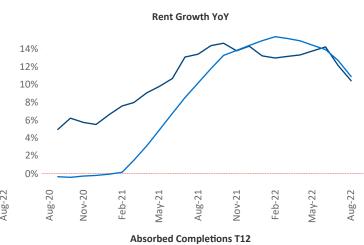

New lease asking **rents** are at \$1,185, up 10.4% ▲ from the previous year placing Mobile at 59th overall in year-over-year rent growth.

Multifamily housing **demand** has been positive with **382** ▲ net units absorbed over the past twelve months. This is down **-816** ▼ units from the previous year's gain of **1,198** ▲ absorbed units.