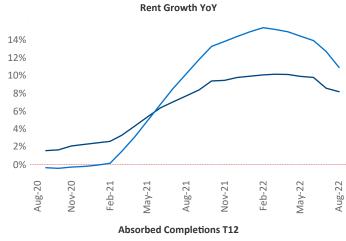

New lease asking **rents** are at \$1,360, up 8.1% ▲ from the previous year placing Milwaukee at 99th overall in year-over-year rent growth.

Multifamily housing **demand** has been positive with **2,844** ▲ net units absorbed over the past twelve months. This is up **335** ▲ units from the previous year's gain of **2,509** ▲ absorbed units.