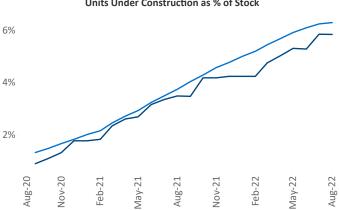

## Contacts

Jeff Adler Lili
Vice President Senior
Jeff.Adler@yardi.com Liliana.M

Liliana Malai Senior PPC Specialist Liliana.Malai@yardi.com Milwaukee August 2022

**Milwaukee** is the **49th** largest multifamily market with **90,478** completed units and **33,453** units in development, **5,279** of which have already broken ground.