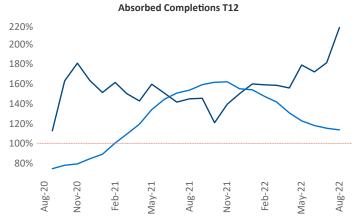

New lease asking **rents** are at \$1,360, up 8.1% ▲ from the previous year placing Milwaukee at 99th overall in year-over-year rent growth.

Multifamily housing **demand** has been positive with **2,844** ▲ net units absorbed over the past twelve months. This is up **335** ▲ units from the previous year's gain of **2,509** ▲ absorbed units.