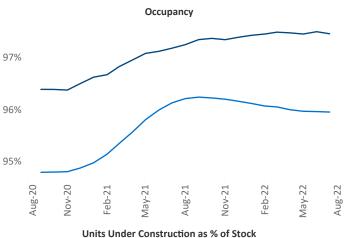

New lease asking **rents** are at \$1,360, up 8.1% ▲ from the previous year placing Milwaukee at 99th overall in year-over-year rent growth.

Multifamily housing **demand** has been positive with **2,844** ▲ net units absorbed over the past twelve months. This is up **335** ▲ units from the previous year's gain of **2,509** ▲ absorbed units.