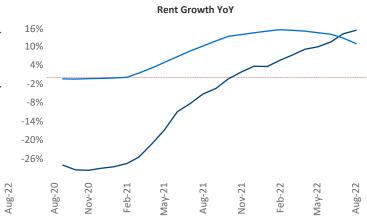

## Midland - Odessa August 2022

Midland - Odessa is the 105th largest multifamily market with 27,024 completed units and 3,984 units in development, 1,769 of which have already broken ground.

New lease asking **rents** are at \$1,175, up 15.1% ▲ from the previous year placing Midland - Odessa at 8th overall in year-over-year rent growth.