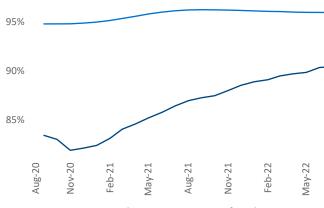

Multifamily housing demand has been positive with **2,205** ▲ net units absorbed over the past twelve months. This is up 485 ▲ units from the previous year's gain of **1,720** ▲ absorbed units.

**Employment** in Midland - Odessa has grown by **4.9%** ▲ over the past 12 months, while hourly wages have risen by 3.9% ▲ YoY to \$33.49 according to the Bureau of Labor Statistics.