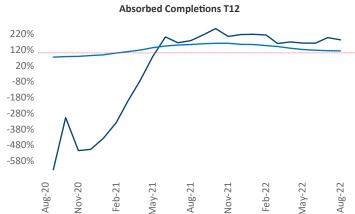

Multifamily housing demand has been positive with **2,205** ▲ net units absorbed over the past twelve months. This is up 485 ▲ units from the previous year's gain of **1,720** ▲ absorbed units.

**Employment** in Midland - Odessa has grown by **4.9%** ▲ over the past 12 months, while hourly wages have risen by 3.9% ▲ YoY to \$33.49 according to the Bureau of Labor Statistics.