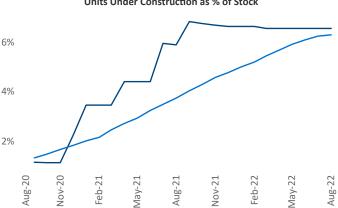

Liliana.Malai@yardi.com

## Midland - Odessa August 2022

Midland - Odessa is the 105th largest multifamily market with 27,024 completed units and 3,984 units in development, 1,769 of which have already broken ground.

New lease asking **rents** are at \$1,175, up 15.1% ▲ from the previous year placing Midland - Odessa at 8th overall in year-over-year rent growth.

Multifamily housing demand has been positive with **2,205** ▲ net units absorbed over the past twelve months. This is up 485 ▲ units from the previous year's gain of **1,720** ▲ absorbed units.

**Employment** in Midland - Odessa has grown by **4.9%** ▲ over the past 12 months, while hourly wages have risen by 3.9% ▲ YoY to \$33.49 according to the Bureau of Labor Statistics.







**Units Under Construction as % of Stock** 







## **DISCLAIMER**

ALTHOUGH EVERY EFFORT IS MADE TO ENSURE THE ACCURACY, TIMELINESS AND COMPLETENESS OF THE INFORMATION PROVIDED IN THIS PUBLICATION, THE INFORMATION IS PROVIDED "AS IS" AND YARDI MATRIX DOES NOT GUARANTEE, WARRANT, REPRESENT OR UNDERTAKE THAT THE INFORMATION PROVIDED IS CORRECT, ACCURATE, CURRENT OR COMPLETE. YARDI MATRIX IS NOT LIABLE FOR ANY LOSS, CLAIM, OR DEMAND ARISING DIRECTLY OR INDIRECTLY FROM ANY USE OR RELIANCE UPON THE INFORMATION CONTAINED HEREIN.

## **COPYRIGHT NOTICE**

This document, publication and/or presentation (collectively, 'document') is protected by copyright, trademark and other intellectual property laws. Use of this document is subject to the terms and conditions of Yardi Systems, Inc. dba Yardi Matrix's Terms of Use <a href="http://www.yar