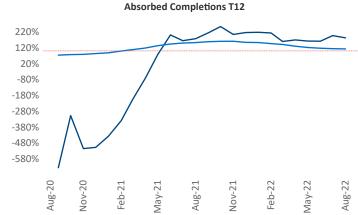

New lease asking **rents** are at \$1,175, up 15.1% ▲ from the previous year placing Midland - Odessa at 8th overall in year-over-year rent growth.

Multifamily housing **demand** has been positive with **2,205** ▲ net units absorbed over the past twelve months. This is up **485** ▲ units from the previous year's gain of **1,720** ▲ absorbed units.