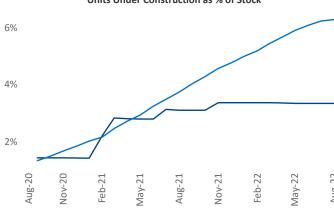

## Contacts

Jeff Adler Li
Vice President Senio
Jeff.Adler@yardi.com Liliana.l

Liliana Malai Senior PPC Specialist Liliana.Malai@yardi.com McAllen August 2022

**McAllen** is the **102nd** largest multifamily market with **28,942** completed units and **8,958** units in development, **967** of which have already broken ground.