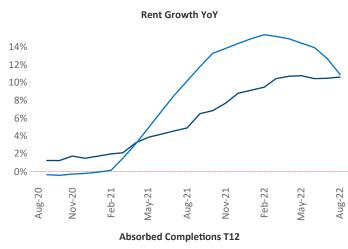

New lease asking **rents** are at **\$947**, up **10.6%** ▲ from the previous year placing McAllen at **55th** overall in year-over-year rent growth.

Multifamily housing **demand** has been positive with **360** ▲ net units absorbed over the past twelve months. This is down **-354** ▼ units from the previous year's gain of **714** ▲ absorbed units.