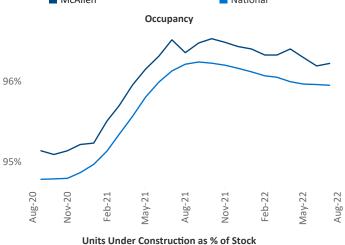

iana.l

Liliana Malai Senior PPC Specialist Liliana.Malai@yardi.com McAllen August 2022

**McAllen** is the **102nd** largest multifamily market with **28,942** completed units and **8,958** units in development, **967** of which have already broken ground.

New lease asking **rents** are at **\$947**, up **10.6%** ▲ from the previous year placing McAllen at **55th** overall in year-over-year rent growth.

Multifamily housing **demand** has been positive with **360** ▲ net units absorbed over the past twelve months. This is down **-354** ▼ units from the previous year's gain of **714** ▲ absorbed units.

**Employment** in McAllen has grown by **3.8%** ▲ over the past 12 months, while hourly wages have risen by **1.9%** ▲ YoY to **\$18.58** according to the *Bureau of Labor Statistics*.











## **DISCLAIMER**

ALTHOUGH EVERY EFFORT IS MADE TO ENSURE THE ACCURACY, TIMELINESS AND COMPLETENESS OF THE INFORMATION PROVIDED IN THIS PUBLICATION, THE INFORMATION IS PROVIDED "AS IS" AND YARDI MATRIX DOES NOT GUARANTEE, WARRANT, REPRESENT OR UNDERTAKE THAT THE INFORMATION PROVIDED IS CORRECT, ACCURATE, CURRENT OR COMPLETE. YARDI MATRIX IS NOT LIABLE FOR ANY LOSS, CLAIM, OR DEMAND ARISING DIRECTLY OR INDIRECTLY FROM ANY USE OR RELIANCE UPON THE INFORMATION CONTAINED HEREIN.

## **COPYRIGHT NOTICE**

This document, publication and/or presentation (collectively, 'document') is protected by copyright, trademark and other intellectual property laws. Use of this document is subject to the terms and conditions of Yardi Systems, Inc. dba Yardi Matrix's Terms of Use <a href="http://www.y