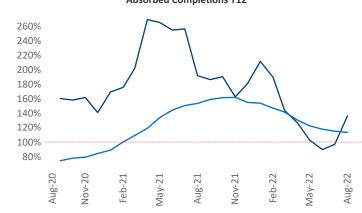

New lease asking **rents** are at **\$947**, up **10.6%** ▲ from the previous year placing McAllen at **55th** overall in year-over-year rent growth.

Multifamily housing **demand** has been positive with **360** ▲ net units absorbed over the past twelve months. This is down **-354** ▼ units from the previous year's gain of **714** ▲ absorbed units.