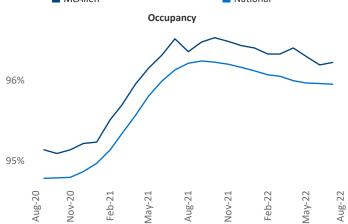

Jeff Adler Vice President Jeff.Adler@yardi.com









Contacts Liliana Malai Senior PPC Specialist <u>Liliana.Malai@yardi.com</u>

McAllen

August 2022

**McAllen** is the **102nd** largest multifamily market with **28,942** completed units and **8,958** units in development, **967** of which have already broken ground.

New lease asking **rents** are at **\$947**, up **10.6%** ▲ from the previous year placing McAllen at **55th** overall in year-over-year rent growth.

Multifamily housing **demand** has been positive with **360** ▲ net units absorbed over the past twelve months. This is down -**354** ▼ units from the previous year's gain of **714** ▲ absorbed units.

**Employment** in McAllen has grown by **3.8%** over the past 12 months, while hourly wages have risen by **1.9%** YoY to **\$18.58** according to the *Bureau of Labor Stat