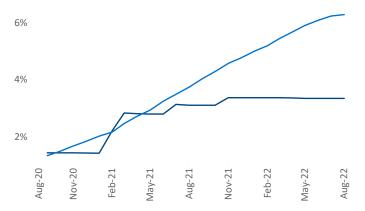

New lease asking **rents** are at **\$947**, up **10.6%** ▲ from the previous year placing McAllen at **55th** overall in year-over-year rent growth.

Multifamily housing **demand** has been positive with **360** ▲ net units absorbed over the past twelve months. This is down -**354** ▼ units from the previous year's gain of **714** ▲ absorbed units.