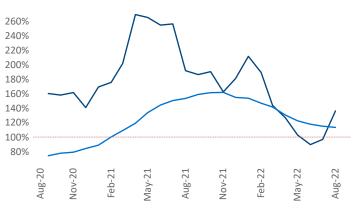

New lease asking **rents** are at **\$947**, up **10.6%** ▲ from the previous year placing McAllen at **55th** overall in year-over-year rent growth.

Multifamily housing **demand** has been positive with **360** ▲ net units absorbed over the past twelve months. This is down -**354** ▼ units from the previous year's gain of **714** ▲ absorbed units.