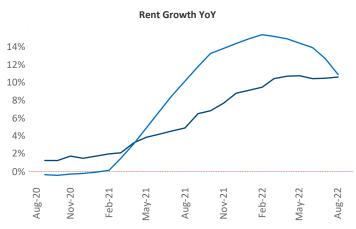

New lease asking **rents** are at **\$947**, up **10.6%** ▲ from the previous year placing McAllen at **55th** overall in year-over-year rent growth.

Multifamily housing **demand** has been positive with **360** ▲ net units absorbed over the past twelve months. This is down -**354** ▼ units from the previous year's gain of **714** ▲ absorbed units.