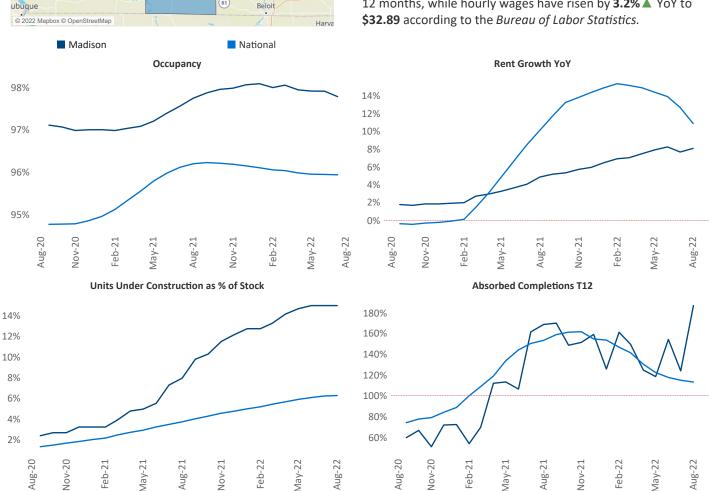

## Madison August 2022

Madison is the 72nd largest multifamily market with 52,318 completed units and 22,403 units in development, 7,847 of which have already broken ground.

New lease asking **rents** are at \$1,412, up 8.0% ▲ from the previous year placing Madison at 100th overall in year-over-year rent growth.

Multifamily housing demand has been positive with **3,095** ▲ net units absorbed over the past twelve months. This is up **1,448** ▲ units from the previous year's gain of **1,647** ▲ absorbed units.

**Employment** in Madison has grown by **0.9%** ▲ over the past 12 months, while hourly wages have risen by 3.2% ▲ YoY to