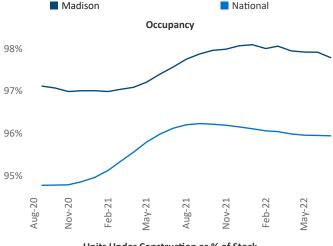

Multifamily housing **demand** has been positive with **3,095** ▲ net units absorbed over the past twelve months. This is up **1,448** ▲ units from the previous year's gain of **1,647** ▲ absorbed units.