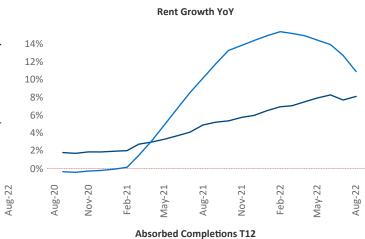

## Madison August 2022

**Madison** is the **72nd** largest multifamily market with **52,318** completed units and **22,403** units in development, **7,847** of which have already broken ground.

New lease asking **rents** are at \$1,412, up 8.0% ▲ from the previous year placing Madison at 100th overall in year-over-year rent growth.

Multifamily housing **demand** has been positive with **3,095** ▲ net units absorbed over the past twelve months. This is up **1,448** ▲ units from the previous year's gain of **1,647** ▲ absorbed units.