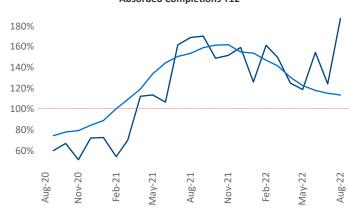

Multifamily housing **demand** has been positive with **3,095** ▲ net units absorbed over the past twelve months. This is up **1,448** ▲ units from the previous year's gain of **1,647** ▲ absorbed units.