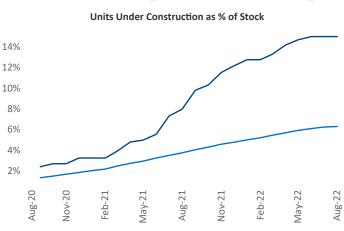

## Madison August 2022

**Madison** is the **72nd** largest multifamily market with **52,318** completed units and **22,403** units in development, **7,847** of which have already broken ground.

New lease asking **rents** are at \$1,412, up 8.0% ▲ from the previous year placing Madison at 100th overall in year-over-year rent growth.