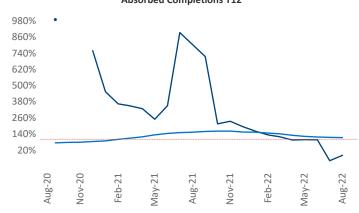

New lease asking **rents** are at \$1,130, up 11.8% ▲ from the previous year placing Macon at 36th overall in year-over-year rent growth.

Multifamily housing **demand** has been negative with -67 ▼ net units absorbed over the past twelve months. This is down -807 ▼ units from the previous year's gain of 740 ▲ absorbed units.