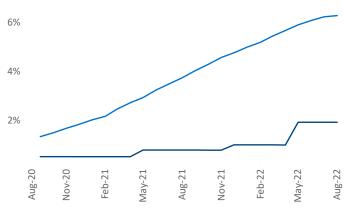

Contacts

Jeff Adler

Vice President

Liliana Malai Senior PPC Specialist Liliana.Malai@yardi.com Macon August 2022

Macon is the 106th largest multifamily market with 26,808 completed units and 3,854 units in development, 514 of which have already broken ground.