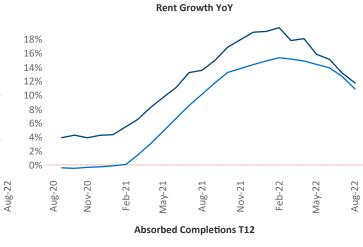

New lease asking **rents** are at \$1,130, up 11.8% ▲ from the previous year placing Macon at 36th overall in year-over-year rent growth.

Multifamily housing **demand** has been negative with -67 ▼ net units absorbed over the past twelve months. This is down -807 ▼ units from the previous year's gain of 740 ▲ absorbed units.