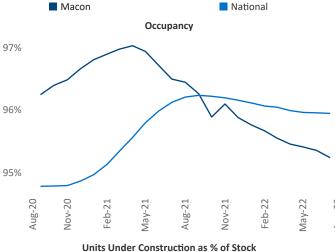

Contacts

Jeff Adler

Vice President

Liliana Malai Senior PPC Specialist Liliana.Malai@yardi.com Macon August 2022

Macon is the 106th largest multifamily market with 26,808 completed units and 3,854 units in development, 514 of which have already broken ground.

New lease asking **rents** are at \$1,130, up 11.8% ▲ from the previous year placing Macon at 36th overall in year-over-year rent growth.

Multifamily housing **demand** has been negative with -67 ▼ net units absorbed over the past twelve months. This is down -807 ▼ units from the previous year's gain of 740 ▲ absorbed units.

**Employment** in Macon has grown by **3.5%** ▲ over the past 12 months, while hourly wages have risen by **1.1%** ▲ YoY to **\$24.30** according to the *Bureau of Labor Statistics*.











## **DISCLAIMER**

ALTHOUGH EVERY EFFORT IS MADE TO ENSURE THE ACCURACY, TIMELINESS AND COMPLETENESS OF THE INFORMATION PROVIDED IN THIS PUBLICATION, THE INFORMATION IS PROVIDED "AS IS" AND YARDI MATRIX DOES NOT GUARANTEE, WARRANT, REPRESENT OR UNDERTAKE THAT THE INFORMATION PROVIDED IS CORRECT, ACCURATE, CURRENT OR COMPLETE. YARDI MATRIX IS NOT LIABLE FOR ANY LOSS, CLAIM, OR DEMAND ARISING DIRECTLY OR INDIRECTLY FROM ANY USE OR RELIANCE UPON THE INFORMATION CONTAINED HEREIN.

## **COPYRIGHT NOTICE**

This document, publication and/or presentation (collectively, 'document') is protected by copyright, trademark and other intellectual property laws. Use of this document is subject to the terms and conditions of Yardi Systems, Inc. dba Yardi Matrix's Terms of Use <a href="http://www.y