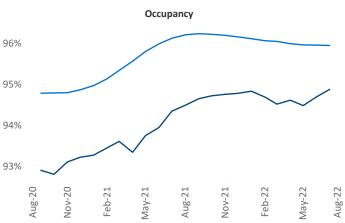

## Lubbock August 2022

**Lubbock** is the **107th** largest multifamily market with **26,643** completed units and **2,317** units in development, **426** of which have already broken ground.

New lease asking **rents** are at \$1,097, up 7.7% ▲ from the previous year placing Lubbock at 105th overall in year-over-year rent growth.

Multifamily housing **demand** has been positive with **579** ▲ net units absorbed over the past twelve months. This is down -**510** ▼ units from the previous year's gain of **1,089** ▲ absorbed units.