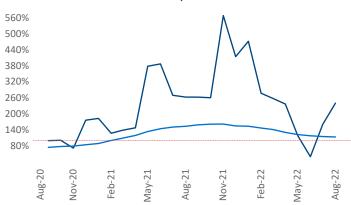

**Employment** in Lubbock has grown by **4.5**% ▲ over the past 12 months, while hourly wages have risen by **1.7**% ▲ YoY to **\$23.23** according to the *Bureau of Labor Statistics*.

**Rent Growth YoY** 