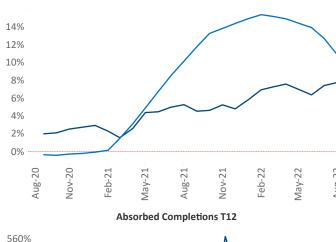

Multifamily housing **demand** has been positive with **579** ▲ net units absorbed over the past twelve months. This is down -**510** ▼ units from the previous year's gain of **1,089** ▲ absorbed units.