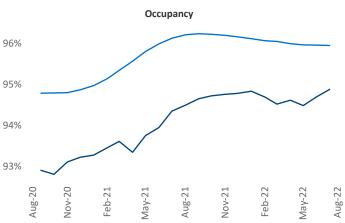

Multifamily housing **demand** has been positive with **579** ▲ net units absorbed over the past twelve months. This is down -**510** ▼ units from the previous year's gain of **1,089** ▲ absorbed units.