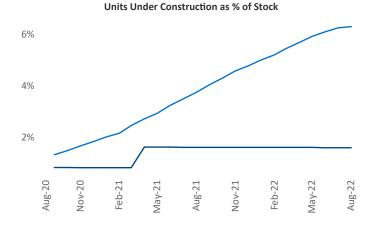

## Lubbock August 2022

**Lubbock** is the **107th** largest multifamily market with **26,643** completed units and **2,317** units in development, **426** of which have already broken ground.

New lease asking **rents** are at \$1,097, up 7.7% ▲ from the previous year placing Lubbock at 105th overall in year-over-year rent growth.