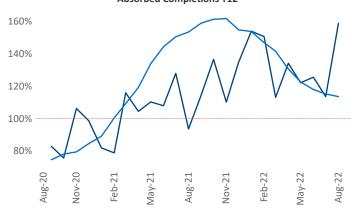

Multifamily housing **demand** has been positive with **3,916** ▲ net units absorbed over the past twelve months. This is up **1,149** ▲ units from the previous year's gain of **2,767** ▲ absorbed units.