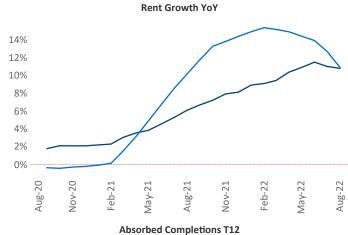

## Louisville August 2022

**Louisville** is the **52nd** largest multifamily market with **85,496** completed units and **22,880** units in development, **5,325** of which have already broken ground.

New lease asking **rents** are at \$1,137, up 10.8% ▲ from the previous year placing Louisville at 49th overall in year-over-year rent growth.

Multifamily housing **demand** has been positive with **3,916** ▲ net units absorbed over the past twelve months. This is up **1,149** ▲ units from the previous year's gain of **2,767** ▲ absorbed units.