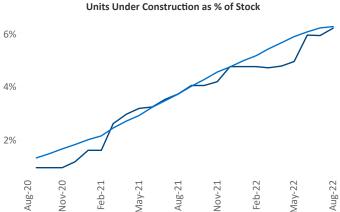

## Louisville August 2022

**Louisville** is the **52nd** largest multifamily market with **85,496** completed units and **22,880** units in development, **5,325** of which have already broken ground.

New lease asking **rents** are at \$1,137, up 10.8% ▲ from the previous year placing Louisville at 49th overall in year-over-year rent growth.