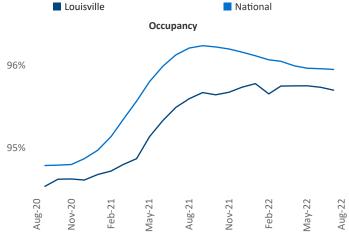

Multifamily housing **demand** has been positive with **3,916** ▲ net units absorbed over the past twelve months. This is up **1,149** ▲ units from the previous year's gain of **2,767** ▲ absorbed units.