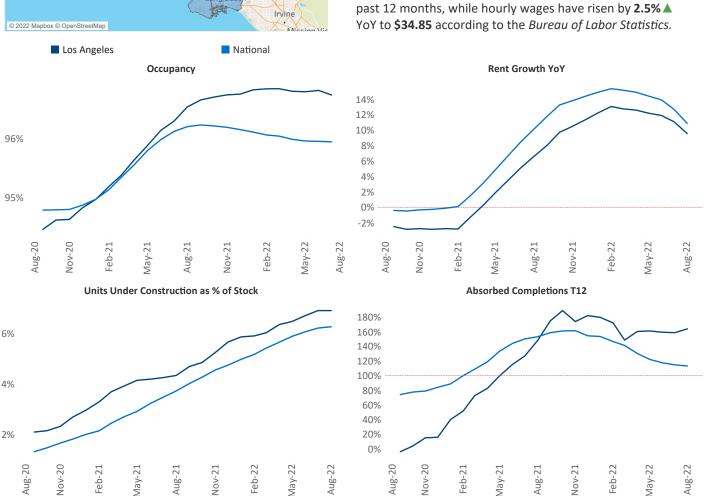

Santa Clarita

Liliana Malai Senior PPC Specialist Liliana.Malai@yardi.com

Los Angeles August 2022

Los Angeles is the 6th largest multifamily market with 458,899 completed units and 177,462 units in development, 31,798 of which have already broken ground.

New lease asking **rents** are at \$2,570, up 9.5% ▲ from the previous year placing Los Angeles at 71st overall in year-over-year rent growth.

Multifamily housing demand has been positive with **12,378** ▲ net units absorbed over the past twelve months. This is down -6,658 ▼ units from the previous year's gain of **19,036** ▲ absorbed units.

**Employment** in Los Angeles has grown by 3.1% ▲ over the