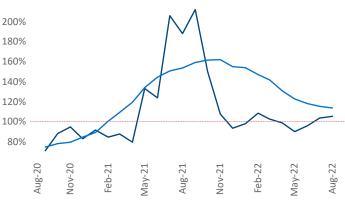

**Employment** in Long Island has grown by **2.9%** ▲ over the past 12 months, while hourly wages have risen by **1.8%** ▲ YoY to **\$33.53** according to the *Bureau of Labor Statistics*.

**Rent Growth YoY** 