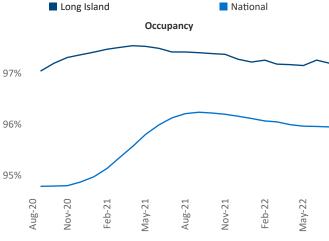

PC Specialist Liliana.Malai@yardi.com Long Island August 2022

**Long Island** is the **69th** largest multifamily market with **55,071** completed units and **17,807** units in development, **2,748** of which have already broken ground.

New lease asking **rents** are at \$2,696, up 8.4% ▲ from the previous year placing Long Island at 96th overall in year-over-year rent growth.

Multifamily housing **demand** has been positive with **2,467** ▲ net units absorbed over the past twelve months. This is up **893** ▲ units from the previous year's gain of **1,574** ▲ absorbed units.

**Employment** in Long Island has grown by **2.9%** ▲ over the past 12 months, while hourly wages have risen by **1.8%** ▲ YoY to **\$33.53** according to the *Bureau of Labor Statistics*.

**Rent Growth YoY** 











## **DISCLAIMER**

ALTHOUGH EVERY EFFORT IS MADE TO ENSURE THE ACCURACY, TIMELINESS AND COMPLETENESS OF THE INFORMATION PROVIDED IN THIS PUBLICATION, THE INFORMATION IS PROVIDED "AS IS" AND YARDI MATRIX DOES NOT GUARANTEE, WARRANT, REPRESENT OR UNDERTAKE THAT THE INFORMATION PROVIDED IS CORRECT, ACCURATE, CURRENT OR COMPLETE. YARDI MATRIX IS NOT LIABLE FOR ANY LOSS, CLAIM, OR DEMAND ARISING DIRECTLY OR INDIRECTLY FROM ANY USE OR RELIANCE UPON THE INFORMATION CONTAINED HEREIN.

## **COPYRIGHT NOTICE**

This document, publication and/or presentation (collectively, 'document') is protected by copyright, trademark and other intellectual property laws. Use of this document is subject to the terms and conditions of Yardi Systems, Inc. dba Yardi Matrix's Terms of Use <a href="http://www.y