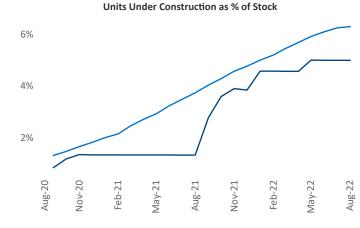

Contacts

Jeff Adler

Vice President

Liliana Malai Senior PPC Specialist Liliana.Malai@yardi.com Long Island August 2022

**Long Island** is the **69th** largest multifamily market with **55,071** completed units and **17,807** units in development, **2,748** of which have already broken ground.