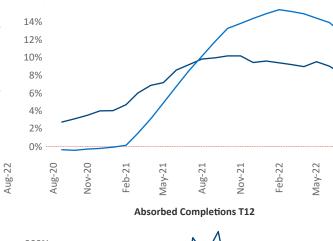

New lease asking **rents** are at \$2,696, up 8.4% ▲ from the previous year placing Long Island at 96th overall in year-over-year rent growth.

Multifamily housing **demand** has been positive with **2,467** ▲ net units absorbed over the past twelve months. This is up **893** ▲ units from the previous year's gain of **1,574** ▲ absorbed units.