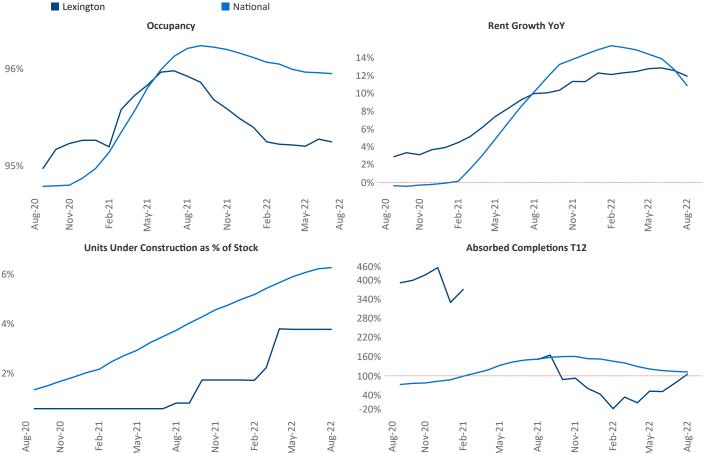

Contacts

Jeff Adler

Vice President

Liliana Malai Senior PPC Specialist Liliana.Malai@yardi.com Lexington
August 2022

**Lexington** is the **85th** largest multifamily market with **39,723** completed units and **6,389** units in development, **1,501** of which have already broken ground.

New lease asking **rents** are at \$1,132, up 12% ▲ from the previous year placing Lexington at 32nd overall in year-over-year rent growth.

Multifamily housing **demand** has been positive with **919** ▲ net units absorbed over the past twelve months. This is up **444** ▲ units from the previous year's gain of **475** ▲ absorbed units.

Employment in Lexington has grown by 2.4% ▲ over the past 12 months, while hourly wages have fallen by -2.4% ▼ YoY to \$26.97 according to the *Bureau of Labor Statistics*.