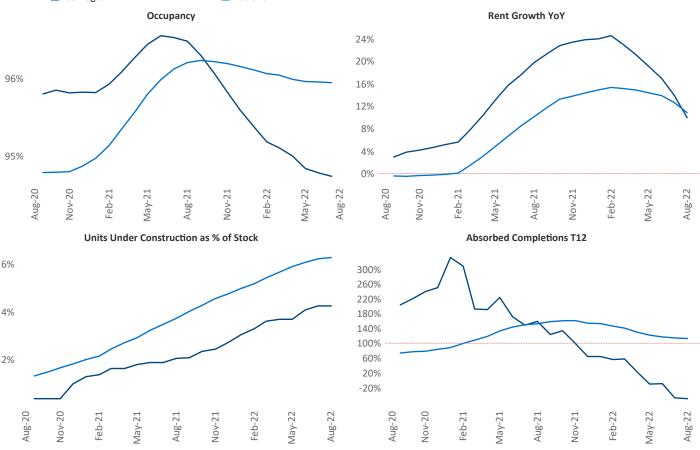

New lease asking **rents** are at \$1,517, up 10% ▲ from the previous year placing Las Vegas at 63rd overall in year-over-year rent growth.

Multifamily housing **demand** has been negative with -1,180 ▼ net units absorbed over the past twelve months. This is down -6,023 ▼ units from the previous year's gain of 4,843 ▲ absorbed units.

**Employment** in Las Vegas has grown by **5.0%** ▲ over the past 12 months, while hourly wages have risen by **5.6%** ▲ YoY to **\$28.00** according to the *Bureau of Labor Statistics*.