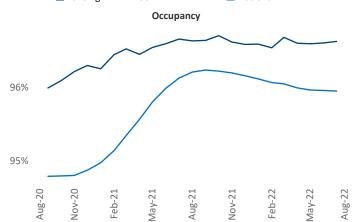

Jeff Adler Vice President Jeff.Adler@yardi.com









Liliana Malai Senior PPC Specialist Liliana.Malai@yardi.com

Contacts

Lansing - Ann Arbor August 2022

Lansing - Ann Arbor is the 44th largest multifamily market with 113,966 completed units and 14,406 units in development, 2,341 of which have already broken ground.

New lease asking **rents** are at **\$1,233**, up **8.8%** ▲ from the previous year placing Lansing - Ann Arbor at **86th** overall in year-over-year rent growth.

Multifamily housing **demand** has been positive with **602** ▲ net units absorbed over the past twelve months. This is down **-1,582** ▼ units from the previous year's gain of **2,184** ▲ absorbed units.

Employment in Lansing - Ann Arbor has grown by 3.6% ▲ over the past 12 months, while hourly wages have risen by 5.2% ▲ YoY to \$27.97 according to the *Bur