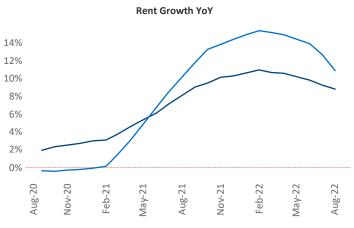

New lease asking **rents** are at **\$1,233**, up **8.8%** ▲ from the previous year placing Lansing - Ann Arbor at **86th** overall in year-over-year rent growth.

Multifamily housing **demand** has been positive with **602** ▲ net units absorbed over the past twelve months. This is down **-1,582** ▼ units from the previous year's gain of **2,184** ▲ absorbed units.