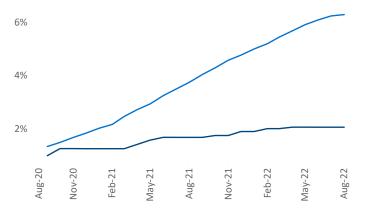

New lease asking **rents** are at **\$1,233**, up **8.8%** ▲ from the previous year placing Lansing - Ann Arbor at **86th** overall in year-over-year rent growth.

Multifamily housing **demand** has been positive with **602** ▲ net units absorbed over the past twelve months. This is down **-1,582** ▼ units from the previous year's gain of **2,184** ▲ absorbed units.