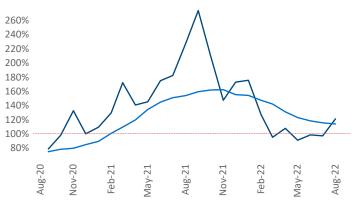

New lease asking **rents** are at **\$1,233**, up **8.8%** ▲ from the previous year placing Lansing - Ann Arbor at **86th** overall in year-over-year rent growth.

Multifamily housing **demand** has been positive with **602** ▲ net units absorbed over the past twelve months. This is down **-1,582** ▼ units from the previous year's gain of **2,184** ▲ absorbed units.