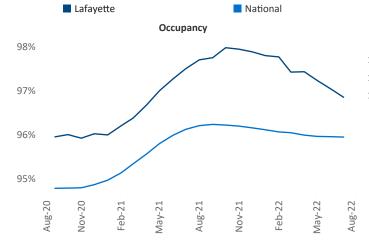

Lafayette August 2022

Lafayette is the 114th largest multifamily market with 16,805 completed units and 2,303 units in development, 561 of which have already broken ground.

New lease asking **rents** are at **\$1,149**, up **9.0%** from the previous year placing Lafayette at 81st overall in year-over-year rent growth.

Multifamily housing demand has been positive with 480 A net units absorbed over the past twelve months. This is up 191 units from the previous year's gain of 289 absorbed units.

**Employment** in Lafayette has grown by **4.0%** A over the past 12 months, while hourly wages have risen by 5.5% YoY to \$25.59 according to the Bureau of Labor Statistics.