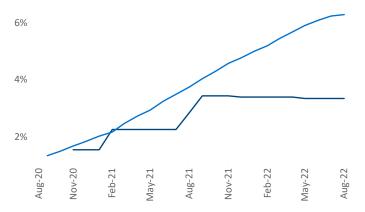

Lafayette August 2022

Lafayette is the 114th largest multifamily market with 16,805 completed units and 2,303 units in development, 561 of which have already broken ground.

New lease asking **rents** are at **\$1,149**, up **9.0%** from the previous year placing Lafayette at 81st overall in year-over-year rent growth.