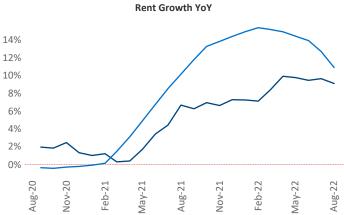

New lease asking **rents** are at **\$1,149**, up **9.0%** from the previous year placing Lafayette at **81st** overall in year-over-year rent growth.

Multifamily housing **demand** has been positive with **480** ▲ net units absorbed over the past twelve months. This is up **191** ▲ units from the previous year's gain of **289** ▲ absorbed units.