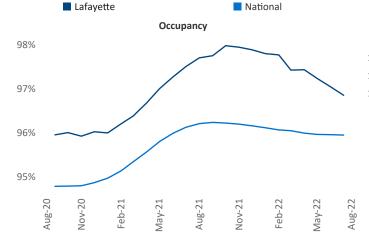

New lease asking **rents** are at **\$1,149**, up **9.0%** from the previous year placing Lafayette at **81st** overall in year-over-year rent growth.

Multifamily housing **demand** has been positive with **480** ▲ net units absorbed over the past twelve months. This is up **191** ▲ units from the previous year's gain of **289** ▲ absorbed units.