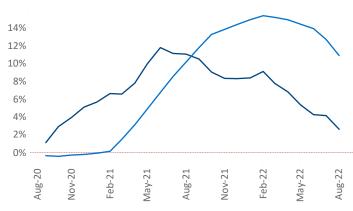

New lease asking **rents** are at \$1,019, up 2.6% ▲ from the previous year placing Lafayette - Lake Charles at 119th overall in year-over-year rent growth.

Multifamily housing **demand** has been positive with **448** ▲ net units absorbed over the past twelve months. This is up **199** ▲ units from the previous year's gain of **249** ▲ absorbed units.

**Rent Growth YoY** 

Units Under Construction as % of Stock

Absorbed Completions T12