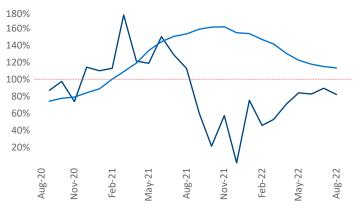

**Rent Growth YoY** 

Units Under Construction as % of Stock

Absorbed Completions T12

New lease asking **rents** are at \$1,019, up 2.6% ▲ from the previous year placing Lafayette - Lake Charles at 119th overall in year-over-year rent growth.

Multifamily housing **demand** has been positive with **448** ▲ net units absorbed over the past twelve months. This is up **199** ▲ units from the previous year's gain of **249** ▲ absorbed units.