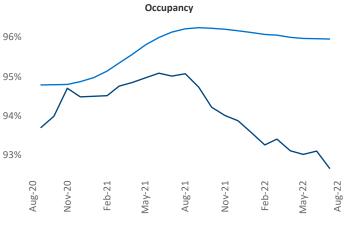

New lease asking **rents** are at \$1,019, up 2.6% ▲ from the previous year placing Lafayette - Lake Charles at 119th overall in year-over-year rent growth.

Multifamily housing **demand** has been positive with **448** ▲ net units absorbed over the past twelve months. This is up **199** ▲ units from the previous year's gain of **249** ▲ absorbed units.