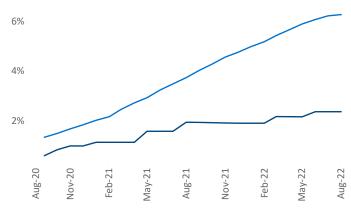

**Rent Growth YoY** 

Units Under Construction as % of Stock

Absorbed Completions T12

New lease asking **rents** are at \$1,019, up 2.6% ▲ from the previous year placing Lafayette - Lake Charles at 119th overall in year-over-year rent growth.

Multifamily housing **demand** has been positive with **448** ▲ net units absorbed over the past twelve months. This is up **199** ▲ units from the previous year's gain of **249** ▲ absorbed units.