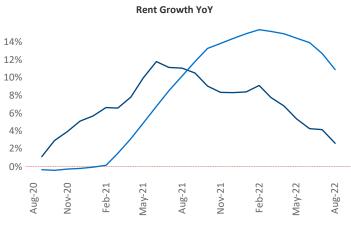

New lease asking **rents** are at **\$1,019**, up **2.6%** from the previous year placing Lafayette - Lake Charles at **119th** overall in year-over-year rent growth.

Multifamily housing **demand** has been positive with **448** ▲ net units absorbed over the past twelve months. This is up **199** ▲ units from the previous year's gain of **249** ▲ absorbed units.