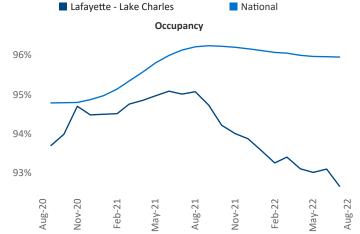

.Adler@yardi.com Lafayette - Lake Charles August 2022

Lafayette - Lake Charles is the 95th largest multifamily market with 33,795 completed units and 2,822 units in development, 798 of which have already broken ground.

New lease asking **rents** are at **\$1,019**, up **2.6%** from the previous year placing Lafayette - Lake Charles at **119th** overall in year-over-year rent growth.

Multifamily housing **demand** has been positive with **448** ▲ net units absorbed over the past twelve months. This is up **199** ▲ units from the previous year's gain of **249** ▲ absorbed units.

**Employment** in Lafayette - Lake Charles has grown by **3.5%** ▲ over the past 12 months, while hourly wages have risen by **3.9%** ▲ YoY to **\$26.02** according to the *Bureau of Labor Statistics.* 















## DISCLAIMER

ALTHOUGH EVERY EFFORT IS MADE TO ENSURE THE ACCURACY, TIMELINESS AND COMPLETENESS OF THE INFORMATION PROVIDED IN THIS PUBLICATION, THE INFORMATION IS PROVIDED "AS IS" AND YARDI MATRIX DOES NOT GUARANTEE, WARRANT, REPRESENT OR UNDERTAKE THAT THE INFORMATION PROVIDED IS CORRECT, ACCURATE, CURRENT OR COMPLETE. YARDI MATRIX IS NOT LIABLE FOR ANY LOSS, CLAIM, OR DEMAND ARISING DIRECTLY OR INDIRECTLY FROM ANY USE OR RELIANCE UPON THE INFORMATION CONTAINED HEREIN.

## **COPYRIGHT NOTICE**

This document, publication and/or presentation (collectively, 'document') is protected by copyright, trademark and other intellectual property laws. Use of this document is subject to the terms and conditions of Yardi Systems, Inc. dba Yardi Matrix's Terms of Use <a href="http://www.yardima