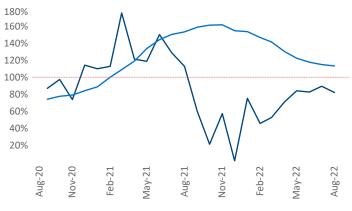

New lease asking **rents** are at **\$1,019**, up **2.6%** from the previous year placing Lafayette - Lake Charles at **119th** overall in year-over-year rent growth.

Multifamily housing **demand** has been positive with **448** ▲ net units absorbed over the past twelve months. This is up **199** ▲ units from the previous year's gain of **249** ▲ absorbed units.