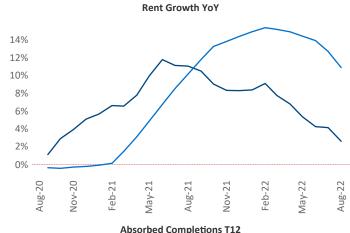

New lease asking **rents** are at \$1,019, up 2.6% ▲ from the previous year placing Lafayette - Lake Charles at 119th overall in year-over-year rent growth.

Multifamily housing **demand** has been positive with **448** ▲ net units absorbed over the past twelve months. This is up **199** ▲ units from the previous year's gain of **249** ▲ absorbed units.