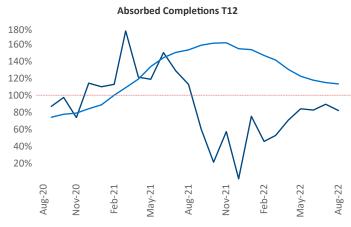

New lease asking **rents** are at \$1,019, up 2.6% ▲ from the previous year placing Lafayette - Lake Charles at 119th overall in year-over-year rent growth.

Multifamily housing **demand** has been positive with **448** ▲ net units absorbed over the past twelve months. This is up **199** ▲ units from the previous year's gain of **249** ▲ absorbed units.