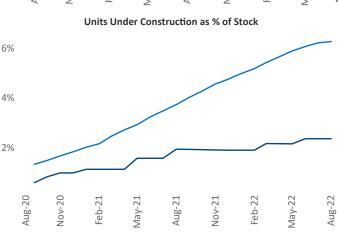

## Lafayette - Lake Charles August 2022

**Lafayette - Lake Charles** is the **95th** largest multifamily market with **33,795** completed units and **2,822** units in development, **798** of which have already broken ground.