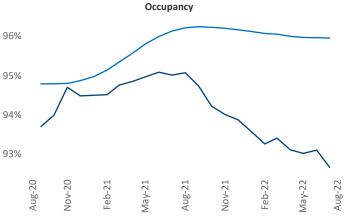

New lease asking **rents** are at \$1,019, up 2.6% ▲ from the previous year placing Lafayette - Lake Charles at 119th overall in year-over-year rent growth.

Multifamily housing **demand** has been positive with **448** ▲ net units absorbed over the past twelve months. This is up **199** ▲ units from the previous year's gain of **249** ▲ absorbed units.