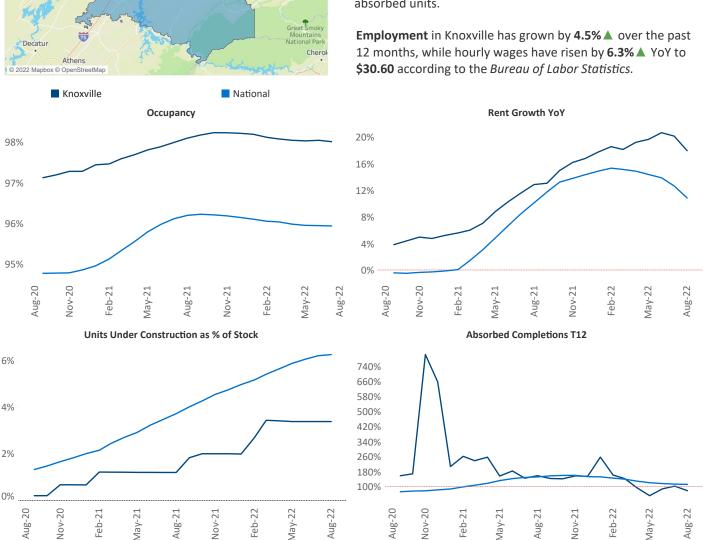

**Knoxville** is the **84th** largest multifamily market with **42,812** completed units and **4,701** units in development, **1,455** of which have already broken ground.

New lease asking **rents** are at \$1,454, up 18% ▲ from the previous year placing Knoxville at 1st overall in year-over-year rent growth.

Multifamily housing **demand** has been positive with **718** ▲ net units absorbed over the past twelve months. This is down **-485** ▼ units from the previous year's gain of **1,203** ▲ absorbed units.