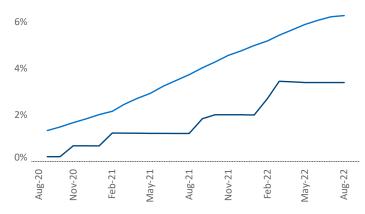

New lease asking **rents** are at **\$1,454**, up **18%**▲ from the previous year placing Knoxville at **1st** overall in year-over-year rent growth.

Multifamily housing **demand** has been positive with **718** ▲ net units absorbed over the past twelve months. This is down **-485** ▼ units from the previous year's gain of **1,203** ▲ absorbed units.