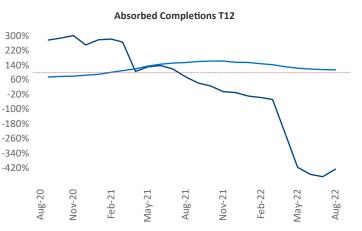

New lease asking **rents** are at **\$1,101**, up **9%** ▲ from the previous year placing Jackson at **84th** overall in year-over-year rent growth.

Multifamily housing **demand** has been negative with -436 ▼ net units absorbed over the past twelve months. This is down -603 ▼ units from the previous year's gain of 167 ▲ absorbed units.