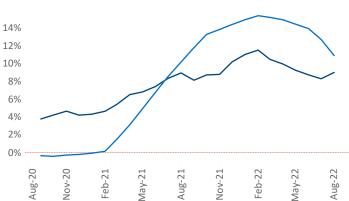

New lease asking **rents** are at **\$1,101**, up **9%** ▲ from the previous year placing Jackson at **84th** overall in year-over-year rent growth.

Multifamily housing **demand** has been negative with -436 ▼ net units absorbed over the past twelve months. This is down -603 ▼ units from the previous year's gain of 167 ▲ absorbed units.