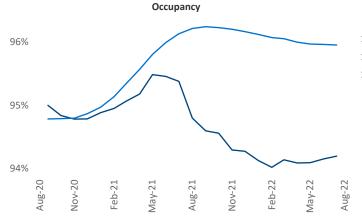

New lease asking **rents** are at **\$1,101**, up **9%** ▲ from the previous year placing Jackson at **84th** overall in year-over-year rent growth.

Multifamily housing **demand** has been negative with -436 ▼ net units absorbed over the past twelve months. This is down -603 ▼ units from the previous year's gain of 167 ▲ absorbed units.