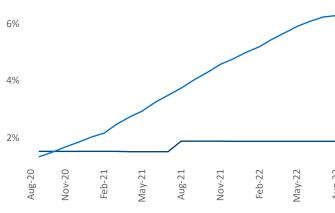

## Contacts

Jeff Adler Vice President Jeff.Adler@yardi.com Liliana Malai Senior PPC Specialist Liliana.Malai@yardi.com Jackson August 2022

**Jackson** is the **101st** largest multifamily market with **30,355** completed units and **1,462** units in development, **567** of which have already broken ground.