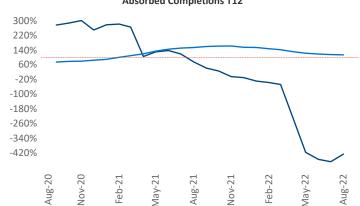

New lease asking **rents** are at \$1,101, up 9% ▲ from the previous year placing Jackson at 84th overall in year-over-year rent growth.

Multifamily housing **demand** has been negative with -436 ▼ net units absorbed over the past twelve months. This is down -603 ▼ units from the previous year's gain of 167 ▲ absorbed units.