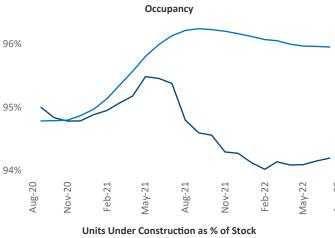

New lease asking **rents** are at \$1,101, up 9% ▲ from the previous year placing Jackson at 84th overall in year-over-year rent growth.

Multifamily housing **demand** has been negative with -436 ▼ net units absorbed over the past twelve months. This is down -603 ▼ units from the previous year's gain of 167 ▲ absorbed units.