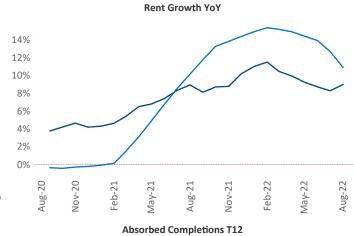

New lease asking **rents** are at \$1,101, up 9% ▲ from the previous year placing Jackson at 84th overall in year-over-year rent growth.

Multifamily housing **demand** has been negative with -436 ▼ net units absorbed over the past twelve months. This is down -603 ▼ units from the previous year's gain of 167 ▲ absorbed units.