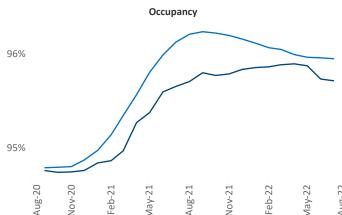

PPC Specialist Liliana.Malai@yardi.com Indianapolis August 2022

**Indianapolis** is the **29th** largest multifamily market with **181,253** completed units and **33,815** units in development, **7,095** of which have already broken ground.

New lease asking **rents** are at \$1,200, up 12.5% ▲ from the previous year placing Indianapolis at 29th overall in year-over-year rent growth.

Multifamily housing **demand** has been positive with **1,570** ▲ net units absorbed over the past twelve months. This is down **-3,573** ▼ units from the previous year's gain of **5,143** ▲ absorbed units.

**Employment** in Indianapolis has grown by 2.0% ▲ over the past 12 months, while hourly wages have risen by 0.5% ▲ YoY to \$25.53 according to the *Bureau of Labor Statistics*.

**Rent Growth YoY** 











## **DISCLAIMER**

ALTHOUGH EVERY EFFORT IS MADE TO ENSURE THE ACCURACY, TIMELINESS AND COMPLETENESS OF THE INFORMATION PROVIDED IN THIS PUBLICATION, THE INFORMATION IS PROVIDED "AS IS" AND YARDI MATRIX DOES NOT GUARANTEE, WARRANT, REPRESENT OR UNDERTAKE THAT THE INFORMATION PROVIDED IS CORRECT, ACCURATE, CURRENT OR COMPLETE. YARDI MATRIX IS NOT LIABLE FOR ANY LOSS, CLAIM, OR DEMAND ARISING DIRECTLY OR INDIRECTLY FROM ANY USE OR RELIANCE UPON THE INFORMATION CONTAINED HEREIN.

## **COPYRIGHT NOTICE**

This document, publication and/or presentation (collectively, 'document') is protected by copyright, trademark and other intellectual property laws. Use of this document is subject to the terms and conditions of Yardi Systems, Inc. dba Yardi Matrix's Terms of Use <a href="http://www.y