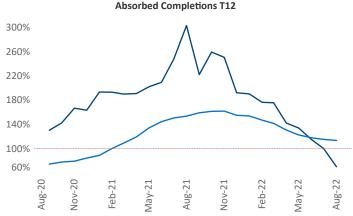

New lease asking **rents** are at \$1,200, up 12.5% ▲ from the previous year placing Indianapolis at 29th overall in year-over-year rent growth.

Multifamily housing **demand** has been positive with **1,570** ▲ net units absorbed over the past twelve months. This is down **-3,573** ▼ units from the previous year's gain of **5,143** ▲ absorbed units.