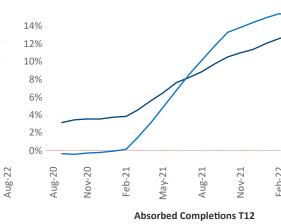

New lease asking **rents** are at \$1,200, up 12.5% ▲ from the previous year placing Indianapolis at 29th overall in year-over-year rent growth.

Multifamily housing **demand** has been positive with **1,570** ▲ net units absorbed over the past twelve months. This is down **-3,573** ▼ units from the previous year's gain of **5,143** ▲ absorbed units.