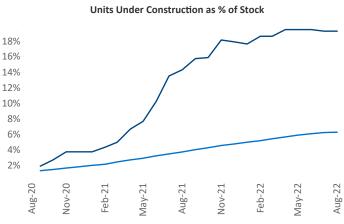

## Huntsville August 2022

**Huntsville** is the **88th** largest multifamily market with **38,754** completed units and **14,133** units in development, **7,474** of which have already broken ground.

New lease asking **rents** are at \$1,131, up 10.1% ▲ from the previous year placing Huntsville at 60th overall in year-over-year rent growth.