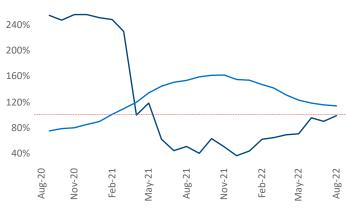

Multifamily housing **demand** has been positive with **2,267** ▲ net units absorbed over the past twelve months. This is up **1,736** ▲ units from the previous year's gain of **531** ▲ absorbed units.