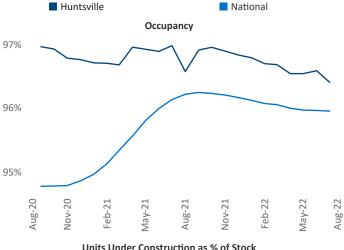

## Huntsville August 2022

**Huntsville** is the **88th** largest multifamily market with **38,754** completed units and **14,133** units in development, **7,474** of which have already broken ground.

New lease asking **rents** are at \$1,131, up 10.1% ▲ from the previous year placing Huntsville at 60th overall in year-over-year rent growth.