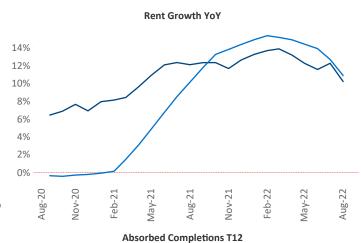

## Huntsville August 2022

**Huntsville** is the **88th** largest multifamily market with **38,754** completed units and **14,133** units in development, **7,474** of which have already broken ground.

New lease asking **rents** are at \$1,131, up 10.1% ▲ from the previous year placing Huntsville at 60th overall in year-over-year rent growth.

Multifamily housing **demand** has been positive with **2,267** ▲ net units absorbed over the past twelve months. This is up **1,736** ▲ units from the previous year's gain of **531** ▲ absorbed units.