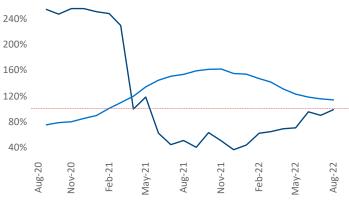

New lease asking **rents** are at **\$1,131**, up **10.1%** from the previous year placing Huntsville at **60th** overall in year-over-year rent growth.

Multifamily housing **demand** has been positive with 2,267 ▲ net units absorbed over the past twelve months. This is up 1,736 ▲ units from the previous year's gain of 531 ▲ absorbed units.