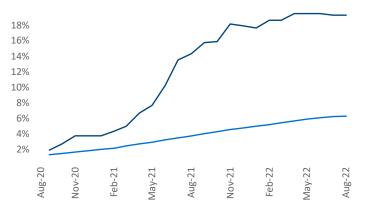

New lease asking **rents** are at **\$1,131**, up **10.1%** from the previous year placing Huntsville at **60th** overall in year-over-year rent growth.

Multifamily housing **demand** has been positive with 2,267 ▲ net units absorbed over the past twelve months. This is up 1,736 ▲ units from the previous year's gain of 531 ▲ absorbed units.