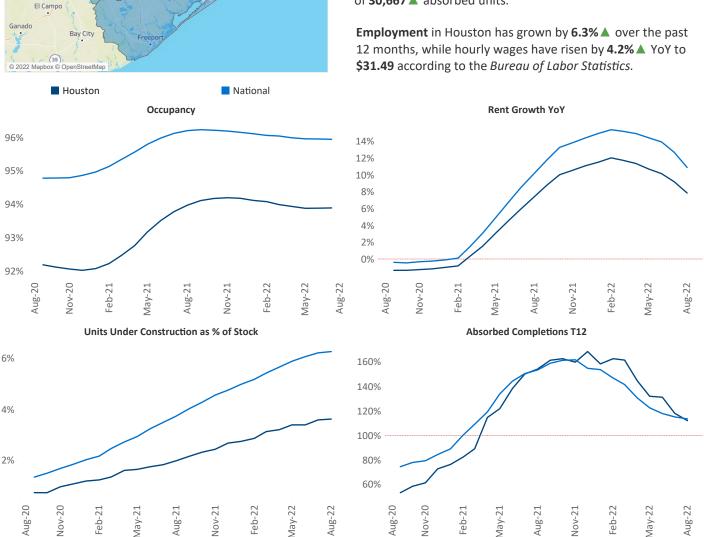

Contacts

Jeff Adler

Vice President

Lumberton

Beaumont

Liliana Malai Senior PPC Specialist Liliana.Malai@yardi.com Jeff.Adler@yardi.com

Houston August 2022

Houston is the 2nd largest multifamily market with 699,167 completed units and 85,095 units in development, 25,318 of which have already broken ground.

New lease asking **rents** are at \$1,315, up 7.9% ▲ from the previous year placing Houston at 102nd overall in year-over-year rent growth.

Multifamily housing demand has been positive with **20,151** ▲ net units absorbed over the past twelve months. This is down **-10,516** ▼ units from the previous year's gain of **30,667** ▲ absorbed units.