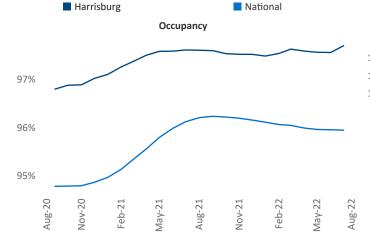

New lease asking **rents** are at **\$1,372**, up **9.5%** from the previous year placing Harrisburg at **72nd** overall in year-over-year rent growth.

Multifamily housing **demand** has been negative with -298 ▼ net units absorbed over the past twelve months. This is down -1,052 ▼ units from the previous year's gain of 754 ▲ absorbed units.