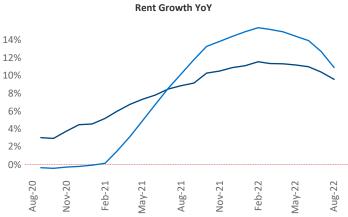

New lease asking **rents** are at **\$1,372**, up **9.5%** from the previous year placing Harrisburg at **72nd** overall in year-over-year rent growth.

Multifamily housing **demand** has been negative with -298 ▼ net units absorbed over the past twelve months. This is down -1,052 ▼ units from the previous year's gain of 754 ▲ absorbed units.