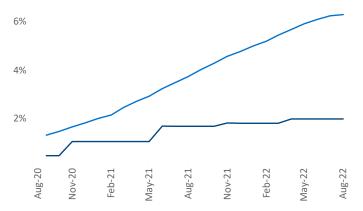

Contacts Jeff Adler

Vice President Jeff.Adler@yardi.com Li

Liliana Malai Senior PPC Specialist Liliana.Malai@yardi.com Harrisburg August 2022

Harrisburg is the 66th largest multifamily market with 58,841 completed units and 11,795 units in development, 1,174 of which have already broken ground.