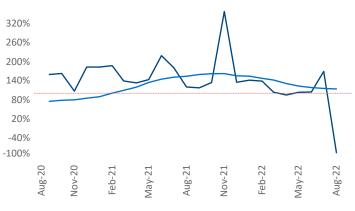

New lease asking **rents** are at **\$1,372**, up **9.5%** from the previous year placing Harrisburg at **72nd** overall in year-over-year rent growth.

Multifamily housing **demand** has been negative with -298 ▼ net units absorbed over the past twelve months. This is down -1,052 ▼ units from the previous year's gain of 754 ▲ absorbed units.