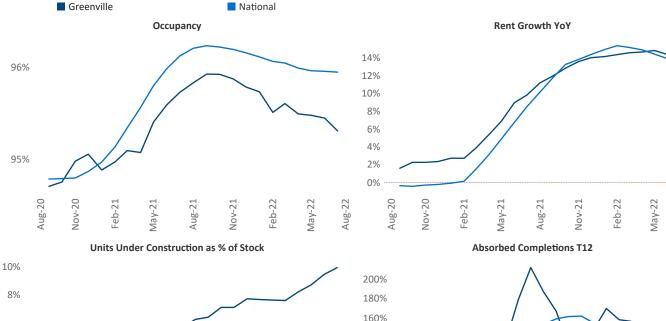

## Greenville August 2022

Greenville is the 60th largest multifamily market with 69,758 completed units and 21,283 units in development, 6,810 of which have already broken ground.

New lease asking **rents** are at \$1,322, up 11.1% ▲ from the previous year placing Greenville at 45th overall in year-over-year rent growth.

Multifamily housing demand has been positive with **3,149** ▲ net units absorbed over the past twelve months. This is up **71** ▲ units from the previous year's gain of **3,078** ▲ absorbed units.

**Employment** in Greenville has grown by 3.2% ▲ over the past 12 months, while hourly wages have risen by 3.1% A YoY to \$28.50 according to the Bureau of Labor Statistics.