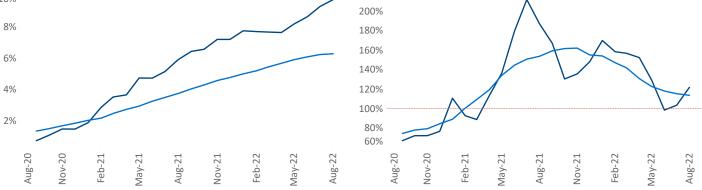

## Greenville August 2022

Greenville is the 60th largest multifamily market with 69,758 completed units and 21,283 units in development, 6,810 of which have already broken ground.

New lease asking **rents** are at \$1,322, up 11.1% ▲ from the previous year placing Greenville at 45th overall in year-over-year rent growth.

Multifamily housing demand has been positive with **3,149** ▲ net units absorbed over the past twelve months. This is up **71** ▲ units from the previous year's gain of **3,078** ▲ absorbed units.

**Employment** in Greenville has grown by 3.2% ▲ over the past 12 months, while hourly wages have risen by 3.1% A YoY to \$28.50 according to the Bureau of Labor Statistics.