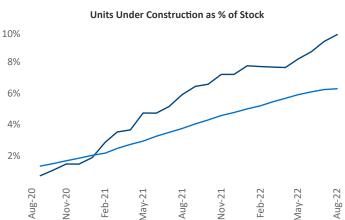

Jeff Adler Vice President Jeff.Adler@yardi.com

Liliana Malai Senior PPC Specialist <u>Liliana.Malai@yardi.com</u>

Contacts

Greenville August 2022

**Greenville** is the **60th** largest multifamily market with **69,758** completed units and **21,283** units in development, **6,810** of which have already broken ground.