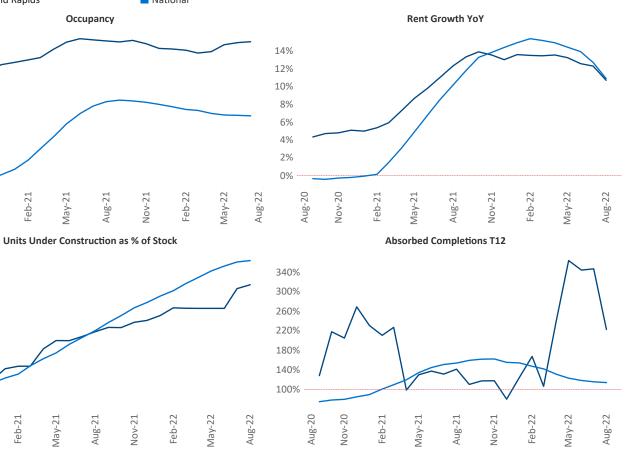

97%

96%

95%

6%

4%

2%

Aug-20

Nov-20

Aug-20

Nov-20

Jeff Adler Vice President

Contacts Liliana Malai Senior PPC Specialist

Liliana.Malai@yardi.com

Grand Rapids August 2022

**Grand Rapids** is the **55th** largest multifamily market with **77,533** completed units and **14,289** units in development, **4,193** of which have already broken ground.

New lease asking **rents** are at **\$1,281**, up **10.6%** ▲ from the previous year placing Grand Rapids at **53rd** overall in year-over-year rent growth.

Multifamily housing **demand** has been positive with **1,977** ▲ net units absorbed over the past twelve months. This is up **611** ▲ units from the previous year's gain of **1,366** ▲ absorbed units.

**Employment** in Grand Rapids has grown by **2.3%** ▲ over the past 12 months, while hourly wages have risen by **5.6%** ▲ YoY to **\$27.84** according to the *Bureau of Labor Statistics*.