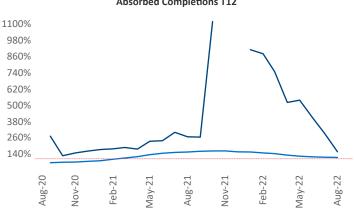

Multifamily housing **demand** has been positive with **173** ▲ net units absorbed over the past twelve months. This is down **-456** ▼ units from the previous year's gain of **629** ▲ absorbed units.