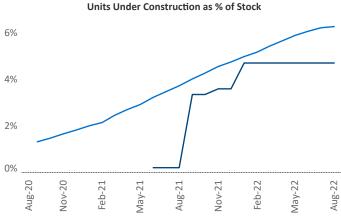

## Fort Wayne August 2022

**Fort Wayne** is the **104th** largest multifamily market with **27,164** completed units and **4,548** units in development, **1,282** of which have already broken ground.

New lease asking **rents** are at \$1,014, up 11.6% ▲ from the previous year placing Fort Wayne at 38th overall in year-over-year rent growth.