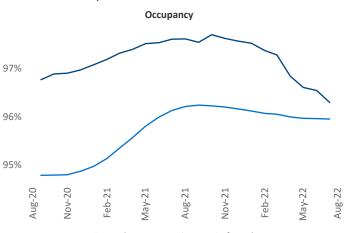

Multifamily housing **demand** has been positive with **173** ▲ net units absorbed over the past twelve months. This is down **-456** ▼ units from the previous year's gain of **629** ▲ absorbed units.