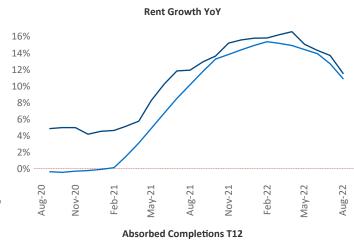

## Fort Wayne August 2022

**Fort Wayne** is the **104th** largest multifamily market with **27,164** completed units and **4,548** units in development, **1,282** of which have already broken ground.

New lease asking **rents** are at \$1,014, up 11.6% ▲ from the previous year placing Fort Wayne at 38th overall in year-over-year rent growth.

Multifamily housing **demand** has been positive with **173** ▲ net units absorbed over the past twelve months. This is down **-456** ▼ units from the previous year's gain of **629** ▲ absorbed units.