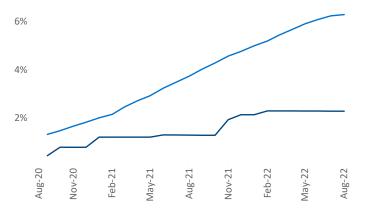

New lease asking **rents** are at **\$1,016**, up **12.8%** from the previous year placing El Paso at **27th** overall in year-over-year rent growth.

Multifamily housing **demand** has been negative with -117 ▼ net units absorbed over the past twelve months. This is down -766 ▼ units from the previous year's gain of 649 ▲ absorbed units.