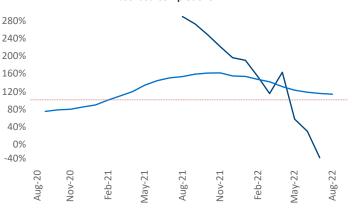

New lease asking **rents** are at **\$1,016**, up **12.8%** from the previous year placing El Paso at **27th** overall in year-over-year rent growth.

Multifamily housing **demand** has been negative with -117 ▼ net units absorbed over the past twelve months. This is down -766 ▼ units from the previous year's gain of 649 ▲ absorbed units.