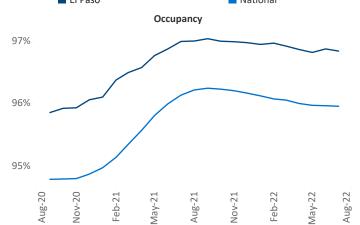

New lease asking **rents** are at **\$1,016**, up **12.8%** from the previous year placing El Paso at **27th** overall in year-over-year rent growth.

Multifamily housing **demand** has been negative with -117 ▼ net units absorbed over the past twelve months. This is down -766 ▼ units from the previous year's gain of 649 ▲ absorbed units.