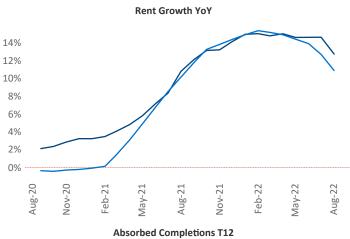

New lease asking **rents** are at **\$1,016**, up **12.8%** from the previous year placing El Paso at **27th** overall in year-over-year rent growth.

Multifamily housing **demand** has been negative with -117 ▼ net units absorbed over the past twelve months. This is down -766 ▼ units from the previous year's gain of 649 ▲ absorbed units.