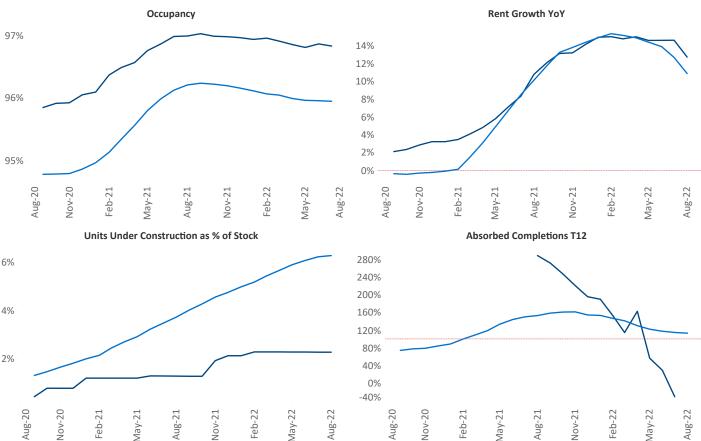

## Contacts

Jeff Adler Vice President Jeff.Adler@yardi.com Liliana Malai Senior PPC Specialist Liliana.Malai@yardi.com El Paso August 2022

**El Paso** is the **71st** largest multifamily market with **54,242** completed units and **7,511** units in development, **1,242** of which have already broken ground.

New lease asking **rents** are at \$1,016, up 12.8% ▲ from the previous year placing El Paso at 27th overall in year-over-year rent growth.

Multifamily housing **demand** has been negative with -117 ▼ net units absorbed over the past twelve months. This is down -766 ▼ units from the previous year's gain of 649 ▲ absorbed units.

**Employment** in El Paso has grown by **2.5%** ▲ over the past 12 months, while hourly wages have risen by **10.6%** ▲ YoY to **\$22.95** according to the *Bureau of Labor Statistics*.