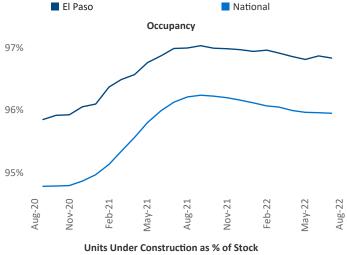

dler@yardi.com

Liliana Malai Senior PPC Specialist Liliana.Malai@yardi.com

Contacts

El Paso August 2022

**El Paso** is the **71st** largest multifamily market with **54,242** completed units and **7,511** units in development, **1,242** of which have already broken ground.

New lease asking **rents** are at \$1,016, up 12.8% ▲ from the previous year placing El Paso at 27th overall in year-over-year rent growth.

Multifamily housing **demand** has been negative with -117 ▼ net units absorbed over the past twelve months. This is down -766 ▼ units from the previous year's gain of 649 ▲ absorbed units.

**Employment** in El Paso has grown by **2.5%** ▲ over the past 12 months, while hourly wages have risen by **10.6%** ▲ YoY to **\$22.95** according to the *Bureau of Labor Statistics*.