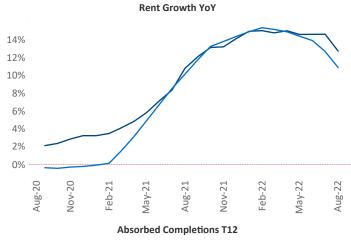

New lease asking **rents** are at \$1,016, up 12.8% ▲ from the previous year placing El Paso at 27th overall in year-over-year rent growth.

Multifamily housing **demand** has been negative with -117 ▼ net units absorbed over the past twelve months. This is down -766 ▼ units from the previous year's gain of 649 ▲ absorbed units.