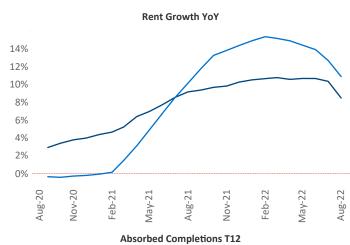

New lease asking **rents** are at \$1,238, up 8.5% ▲ from the previous year placing Detroit at 93rd overall in year-over-year rent growth.

Multifamily housing **demand** has been positive with **1,232** ▲ net units absorbed over the past twelve months. This is down **-1,477** ▼ units from the previous year's gain of **2,709** ▲ absorbed units.