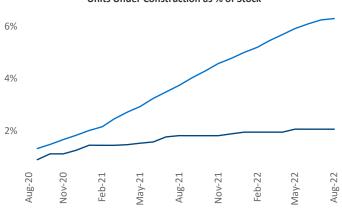

## Contacts

Jeff Adler
Vice President
Jeff.Adler@yardi.com

Liliana Malai Senior PPC Specialist Liliana.Malai@yardi.com Detroit August 2022

**Detroit** is the **23rd** largest multifamily market with **218,135** completed units and **29,177** units in development, **4,506** of which have already broken ground.