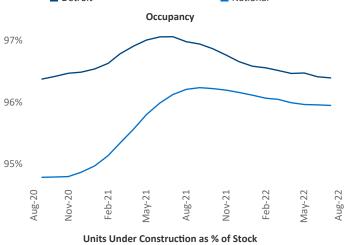

New lease asking **rents** are at \$1,238, up 8.5% ▲ from the previous year placing Detroit at 93rd overall in year-over-year rent growth.

Multifamily housing **demand** has been positive with **1,232** ▲ net units absorbed over the past twelve months. This is down **-1,477** ▼ units from the previous year's gain of **2,709** ▲ absorbed units.