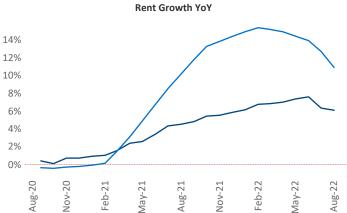

New lease asking **rents** are at **\$1,077**, up **6.0%** from the previous year placing Des Moines at **114th** overall in year-over-year rent growth.

Multifamily housing **demand** has been positive with **1,513**▲ net units absorbed over the past twelve months. This is down -**159**▼ units from the previous year's gain of **1,672**▲ absorbed units.