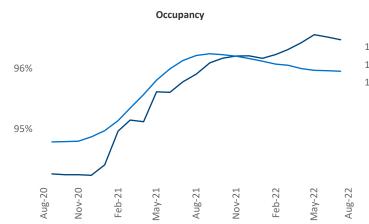

New lease asking **rents** are at **\$1,077**, up **6.0%** from the previous year placing Des Moines at **114th** overall in year-over-year rent growth.

Multifamily housing **demand** has been positive with **1,513**▲ net units absorbed over the past twelve months. This is down -**159**▼ units from the previous year's gain of **1,672**▲ absorbed units.