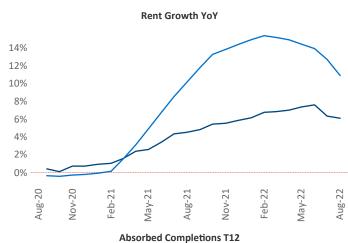

New lease asking **rents** are at \$1,077, up 6.0% ▲ from the previous year placing Des Moines at 114th overall in year-over-year rent growth.

Multifamily housing **demand** has been positive with **1,513** ▲ net units absorbed over the past twelve months. This is down **-159** ▼ units from the previous year's gain of **1,672** ▲ absorbed units.