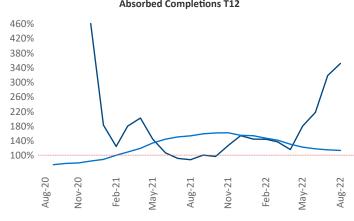

New lease asking **rents** are at \$1,077, up 6.0% ▲ from the previous year placing Des Moines at 114th overall in year-over-year rent growth.

Multifamily housing **demand** has been positive with **1,513** ▲ net units absorbed over the past twelve months. This is down **-159** ▼ units from the previous year's gain of **1,672** ▲ absorbed units.