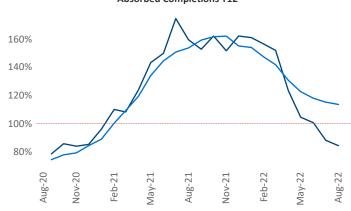

New lease asking **rents** are at \$1,932, up 9.9% ▲ from the previous year placing Denver at 66th overall in year-over-year rent growth.

Multifamily housing **demand** has been positive with **5,850** ▲ net units absorbed over the past twelve months. This is down **-7,422** ▼ units from the previous year's gain of **13,272** ▲ absorbed units.