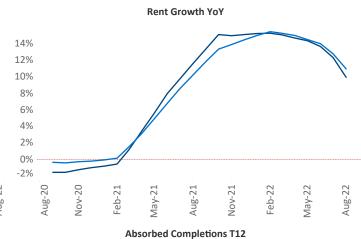

New lease asking **rents** are at \$1,932, up 9.9% ▲ from the previous year placing Denver at 66th overall in year-over-year rent growth.

Multifamily housing **demand** has been positive with **5,850** ▲ net units absorbed over the past twelve months. This is down **-7,422** ▼ units from the previous year's gain of **13,272** ▲ absorbed units.