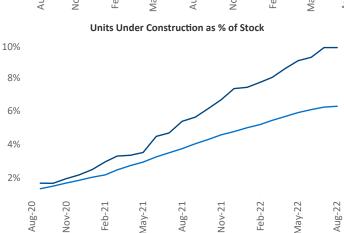

## Contacts

Jeff Adler Vice President Jeff.Adler@yardi.com Liliana Malai Senior PPC Specialist Liliana.Malai@yardi.com Denver August 2022

**Denver** is the **11th** largest multifamily market with **306,041** completed units and **145,890** units in development, **30,045** of which have already broken ground.