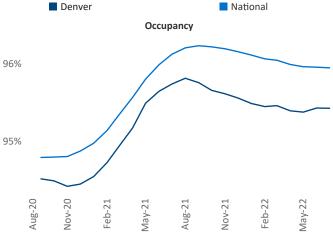

New lease asking **rents** are at \$1,932, up 9.9% ▲ from the previous year placing Denver at 66th overall in year-over-year rent growth.

Multifamily housing **demand** has been positive with **5,850** ▲ net units absorbed over the past twelve months. This is down **-7,422** ▼ units from the previous year's gain of **13,272** ▲ absorbed units.

**Employment** in Denver has grown by **3.6%** ▲ over the past 12 months, while hourly wages have risen by **4.7%** ▲ YoY to **\$34.27** according to the *Bureau of Labor Statistics*.