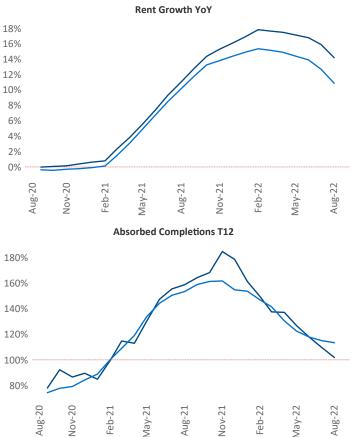

New lease asking **rents** are at **\$1,573**, up **14.1%** from the previous year placing Dallas at 12th overall in year-over-year rent growth.

Multifamily housing demand has been positive with **24,270** A net units absorbed over the past twelve months. This is down **-18,857** ▼ units from the previous year's gain of **43,127 absorbed** units.