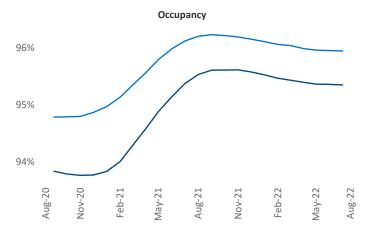

New lease asking **rents** are at **\$1,573**, up **14.1%** from the previous year placing Dallas at 12th overall in year-over-year rent growth.

Multifamily housing demand has been positive with **24,270** A net units absorbed over the past twelve months. This is down **-18,857** ▼ units from the previous year's gain of **43,127 absorbed** units.