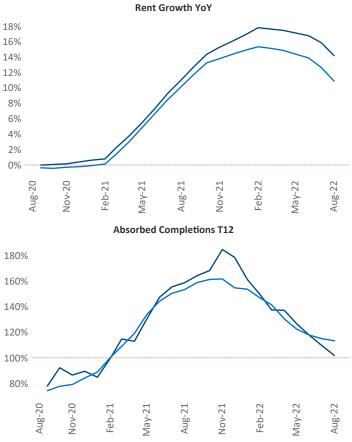

New lease asking **rents** are at **\$1,573**, up **14.1%** from the previous year placing Dallas at **12th** overall in year-over-year rent growth.

Multifamily housing **demand** has been positive with 24,270▲ net units absorbed over the past twelve months. This is down -18,857▼ units from the previous year's gain of 43,127▲ absorbed units.