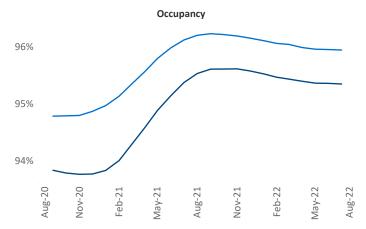

er@yardi.com



Contacts

Liliana Malai

Dallas

Senior PPC Specialist Liliana.Malai@yardi.com

**Dallas** is the **1st** largest multifamily market with **837,206** completed units and **184,334** units in development, **50,815** of which have already broken ground.

New lease asking **rents** are at **\$1,573**, up **14.1%** from the previous year placing Dallas at **12th** overall in year-over-year rent growth.

Multifamily housing **demand** has been positive with 24,270▲ net units absorbed over the past twelve months. This is down -18,857▼ units from the previous year's gain of 43,127▲ absorbed units.

**Employment** in Dallas has grown by **7.0%** ▲ over the past 12 months, while hourly wages have risen by **4.3%** ▲ YoY to **\$33.38** according to the *Bureau of Labor Statistics*.