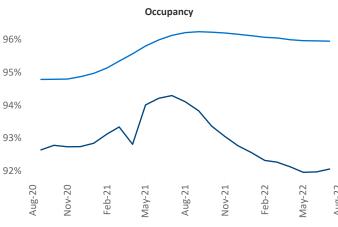

New lease asking **rents** are at \$1,173, up 6.0% ▲ from the previous year placing Corpus Christi at 115th overall in year-over-year rent growth.

Multifamily housing **demand** has been negative with -499 ▼ net units absorbed over the past twelve months. This is down -1,490 ▼ units from the previous year's gain of 991 ▲ absorbed units.