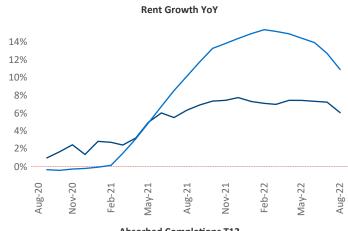

New lease asking **rents** are at \$1,173, up 6.0% ▲ from the previous year placing Corpus Christi at 115th overall in year-over-year rent growth.

Multifamily housing **demand** has been negative with -499 ▼ net units absorbed over the past twelve months. This is down -1,490 ▼ units from the previous year's gain of 991 ▲ absorbed units.