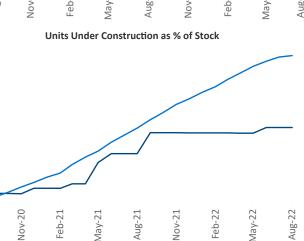

## Contacts

Jeff Adler
Vice President
Jeff.Adler@yardi.com

Liliana Malai Senior PPC Specialist Liliana.Malai@yardi.com Corpus Christi August 2022

**Corpus Christi** is the **91st** largest multifamily market with **36,016** completed units and **7,344** units in development, **1,354** of which have already broken ground.