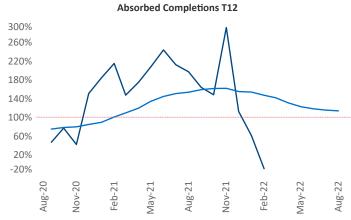

New lease asking **rents** are at \$1,173, up 6.0% ▲ from the previous year placing Corpus Christi at 115th overall in year-over-year rent growth.

Multifamily housing **demand** has been negative with -499 ▼ net units absorbed over the past twelve months. This is down -1,490 ▼ units from the previous year's gain of 991 ▲ absorbed units.